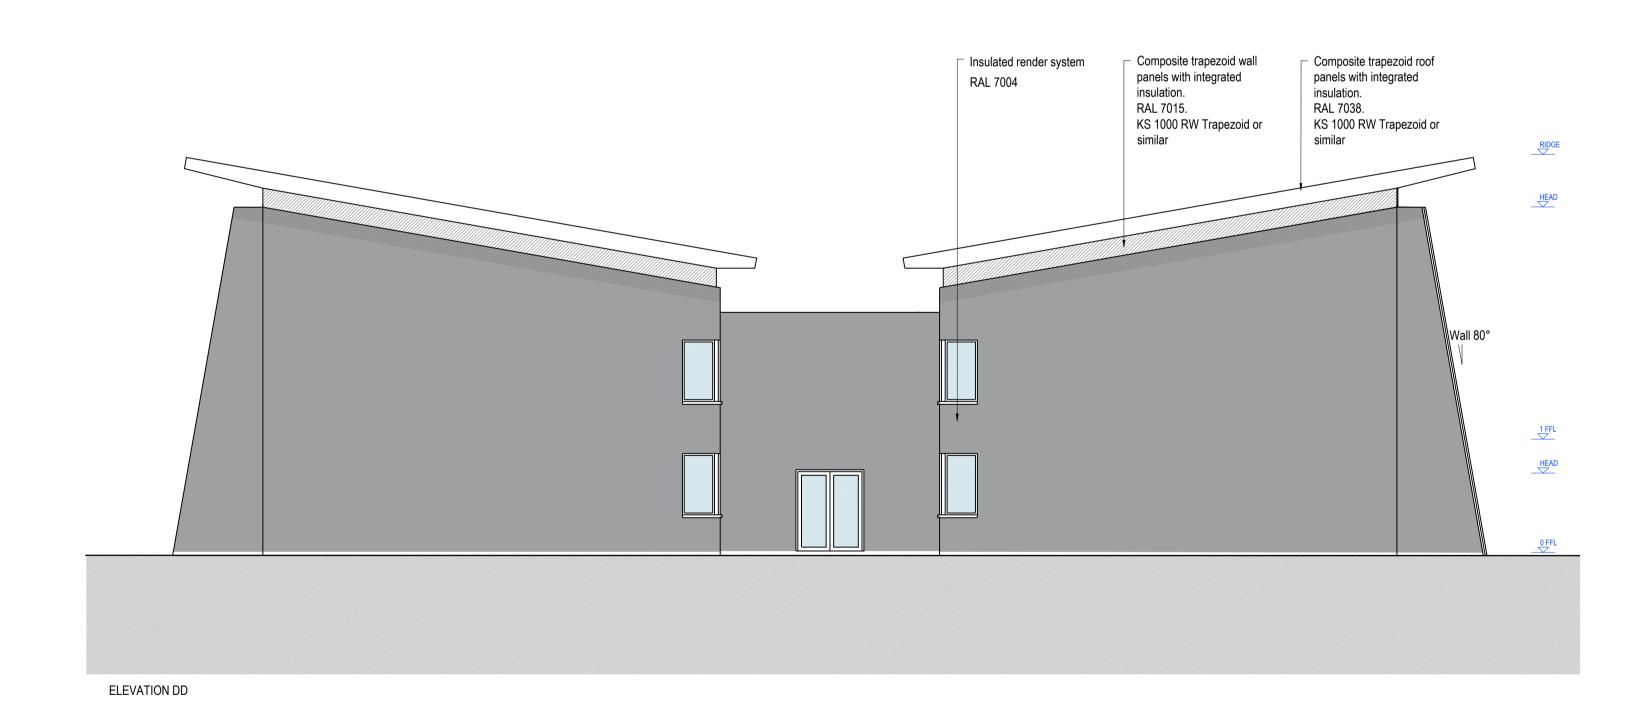

| P/2015/00875<br>Received 10/06/15                                 |                                     |   |
|-------------------------------------------------------------------|-------------------------------------|---|
| steel security door with —<br>integrated louvers to plant<br>room | Insulated render system<br>RAL 7004 | A |
|                                                                   |                                     |   |